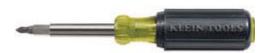

## 10-in-1 Screwdriver/Nut Driver

- End of handle is marked to quickly identify tool.
- Features 5/16" & 1/4" nut drivers, #1 and #2 Phillips, 1/4" & 3/16" slotted, #10 & #15 TORX®, and #1 and #2 square-recess.
- The following replacement bits are available: see Cat. No. 32482 (#1 Phillips & 3/16" Slotted), Cat. No. 32483 (#2 Phillips & 1/4" Slotted), Cat. No. 32484 (#1 Square & #2 Square), and Cat. No. 32485 (#10 Torx® & #15 Torx®).

**Buy Now!** 

Pictured: 32477

32477

Cat. No. Contains Weight (lbs.)

5/16" and 1/4" nut drivers, #1 and #2 Phillips, 1/4" and 3/16" slotted, #10 and .

#15 TORX®, #1 and #2 square-recess

All dimensions are in inches and (millimeters) except where indicated.